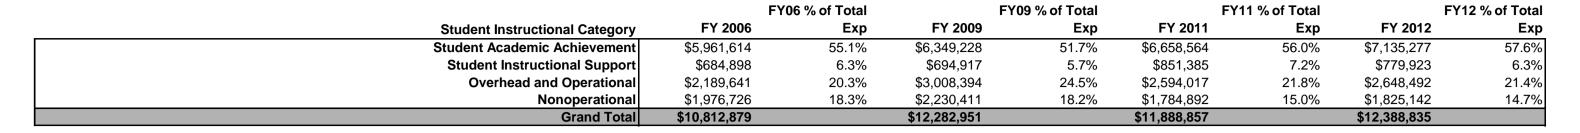

## School Corporation Expenditures by Expenditure Type Biannual Financial Report Data July 2011 - June 2012 North Daviess Com Schools (1375)

| Student Instructional Category      | Account                                                                                                                                                                                                             | FY 2006                      | FY 2009                             | FY 2011                               | FY 2012                            | Increase from FY 2006 | Increase from<br>FY 2009 | Increase from previous year |
|-------------------------------------|---------------------------------------------------------------------------------------------------------------------------------------------------------------------------------------------------------------------|------------------------------|-------------------------------------|---------------------------------------|------------------------------------|-----------------------|--------------------------|-----------------------------|
| Student Academic Achievement        |                                                                                                                                                                                                                     |                              |                                     |                                       |                                    |                       |                          |                             |
|                                     | 11050 Regular Programs; Full Day Kindergarten                                                                                                                                                                       | \$0                          | \$161,629                           | \$345,805                             | \$332,083                          |                       | 105%                     | -4%                         |
|                                     | 11100 Regular Programs; Elementary                                                                                                                                                                                  | \$1,906,956                  | \$2,649,741                         | \$2,793,185                           | \$2,836,141                        | 49%                   | 7%                       | 2%                          |
|                                     | 11300 Regular Programs; High School                                                                                                                                                                                 | \$1,186,582                  | \$1,940,532                         | \$1,974,689                           | \$1,945,976                        | 64%                   | 0%                       | -1%                         |
|                                     | 11355 Regular Programs; High School; Academic Honors High Ability Student Programs                                                                                                                                  | \$0<br>\$0.044               | \$0<br>\$04.840                     | \$7,654<br>\$02,226                   | \$0<br>\$00.450                    | 270/                  | E0/                      | -100%                       |
|                                     | 11420 Vocational Education; Agriculture B                                                                                                                                                                           | \$69,941                     | \$91,810<br>\$74,020                | \$93,326<br>\$08,433                  | \$96,150                           | 37%                   | 5%                       | 3%                          |
|                                     | 11460 Vocational Education; Occupational Home Economics 11470 Vocational Education; Business Education                                                                                                              | \$56,836<br>\$64,364         | \$71,920<br>\$63,030                | \$98,432<br>\$95,160                  | \$73,932<br>\$20,526               | 30%<br>46%            | 3%<br>42%                | -25%<br>5%                  |
|                                     | 11910 Other Regular Programs; Competency Testing                                                                                                                                                                    | \$61,261<br>\$3,770          | \$63,020<br>\$0                     | \$85,160<br>\$0                       | \$89,586<br>\$0                    | -100%                 | 42 70                    | 370                         |
|                                     | 12110 Gifted And Talented; Gifted and Talented                                                                                                                                                                      | \$9,039                      | \$14,231                            | \$18,492                              | \$10,402                           | 15%                   | -27%                     | -44%                        |
|                                     | 12150 Gifted And Talented, Gifted and Talented  12150 Gifted And Talented; High Ability Student Programs                                                                                                            | ψ9,039<br>\$0                | \$22,638                            | \$10,492                              | \$28,709                           | 1370                  | 27%                      | - <del></del> /0            |
|                                     | 12900 Other Special Programs                                                                                                                                                                                        | \$0                          | \$0                                 | \$3,391                               | \$0                                |                       | 2170                     | -100%                       |
|                                     | 14100 Summer School Programs; Elementary                                                                                                                                                                            | <b>\$5,914</b>               | \$6,536                             | \$0                                   | \$9,368                            | 58%                   | 43%                      | 10070                       |
|                                     | 14300 Summer School Programs; High School                                                                                                                                                                           | \$2,573                      | \$1,644                             | \$0                                   | \$0                                | -100%                 | -100%                    |                             |
|                                     | 16200 Preventive Remediation                                                                                                                                                                                        | \$19,925                     | \$24,052                            | \$13,397                              | \$1,624                            | -92%                  | -93%                     | -88%                        |
|                                     | 17100 Payments to Other Governmental Units Within State; Transfer Tuition                                                                                                                                           | \$0                          | \$3,613                             | \$704                                 | \$0                                | 5-75                  | -100%                    | -100%                       |
|                                     | 17300 Payments to Other Governmental Units Within State; Area Vocational School (Participat                                                                                                                         | \$39,738                     | \$26,272                            | \$23,041                              | \$20,162                           | -49%                  | -23%                     | -12%                        |
|                                     | 17400 Payments to Other Governmental Units Within State; Joint Services and Supply; Specia                                                                                                                          | \$564,646                    | \$1,060,709                         | \$585,850                             | \$794,928                          | 41%                   | -25%                     | 36%                         |
|                                     | 22110 Improvement of Instruction; Service Area Direction                                                                                                                                                            | \$0                          | \$33,090                            | \$31,565                              | \$8,769                            |                       | -73%                     | -72%                        |
|                                     | 22120 Improvement of Instruction; Instruction and Curriculum Development                                                                                                                                            | \$471                        | \$0                                 | \$1,213                               | \$136,157                          | > 500%                |                          | > 500%                      |
|                                     | 22130 Improvement of Instruction; Instructional Staff Training                                                                                                                                                      | \$0                          | \$1,000                             | \$9,146                               | \$40,848                           |                       | > 500%                   | 347%                        |
|                                     | 22190 Improvement of Instruction; Other Improvement of Instructional Services                                                                                                                                       | \$0                          | \$0                                 | \$0                                   | \$0                                |                       |                          |                             |
|                                     | 22220 Library/Media Services; School Library                                                                                                                                                                        | \$81,845                     | \$101,707                           | \$135,023                             | \$102,412                          | 25%                   | 1%                       | -24%                        |
|                                     | 22310 Instruction, Related Technology; Technology Service Supervision and Administration                                                                                                                            | \$64,309                     | <b>\$0</b>                          | \$53,717                              | \$57,033                           | -11%                  |                          | 6%                          |
|                                     | 22360 Instruction, Related Technology; Network Support                                                                                                                                                              | \$280,749                    | <b>\$0</b>                          | \$224,282                             | \$170,591                          | -39%                  |                          | -24%                        |
|                                     | 22370 Instruction, Related Technology; Hardware Maintenance and Support                                                                                                                                             | \$0                          | \$0                                 | \$104,380                             | \$222,911                          |                       |                          | 114%                        |
|                                     | 22380 Instruction, Related Technology; Professional Development for Instruction, Focused Tec                                                                                                                        | \$0                          | <b>\$0</b>                          | <b>\$0</b>                            | \$13,037                           |                       |                          |                             |
|                                     | 25520 Textbooks for Rent or Resale; Textbooks, Workbooks, and Repairs                                                                                                                                               | <b>\$0</b>                   | \$75,083                            | \$55,575                              | \$141,080                          |                       | 88%                      | 154%                        |
|                                     | 25560 Textbooks for Rent or Resale; Textbooks and Workbooks                                                                                                                                                         | \$144,239                    | <b>\$0</b>                          | <b>\$0</b>                            | <b>\$0</b>                         | -100%                 |                          |                             |
|                                     | 26497 2007 Account Code - Teachers Retirement Fund                                                                                                                                                                  | \$308,371                    | \$0                                 | \$0                                   | \$0                                |                       |                          |                             |
|                                     | 60500 Nonprogramed Charges; Debt Service TBR; Transfers ECA Only                                                                                                                                                    | \$6,284                      | \$0                                 | \$537                                 | \$3,378                            | -46%                  |                          | > 500%                      |
| Student Academic Achievement Total  |                                                                                                                                                                                                                     | \$4,813,448                  | \$6,349,228                         | \$6,658,564                           | \$7,135,277                        | 48%                   | 12%                      | 7%                          |
| Student Instructional Support       |                                                                                                                                                                                                                     |                              |                                     |                                       |                                    |                       |                          |                             |
|                                     | 21210 Guidance Services; Service Area Direction                                                                                                                                                                     | \$2,486                      | \$0                                 | \$0                                   | \$0                                | -100%                 |                          |                             |
|                                     | 21220 Guidance Services; Counseling Services                                                                                                                                                                        | \$112,235                    | \$153,840                           | \$194,899                             | \$160,589                          | 43%                   | 4%                       | -18%                        |
|                                     | 21340 Health Services; Nurse Services                                                                                                                                                                               | \$30,733                     | \$33,647                            | \$36,167                              | \$36,736                           | 20%                   | 9%                       | 2%                          |
|                                     | 21390 Health Services; Other Health Services                                                                                                                                                                        | \$2,501                      | \$1,500                             | \$1,537                               | \$363                              | -85%                  | -76%                     | -76%                        |
|                                     | 21990 Other Support Services, Students; Other Student Services                                                                                                                                                      | \$0                          | <b>\$0</b>                          | \$0                                   | \$800                              |                       |                          |                             |
|                                     | 24100 Office of The Principal                                                                                                                                                                                       | \$361,884                    | \$387,964                           | \$448,286                             | \$411,414                          | 14%                   | 6%                       | -8%                         |
|                                     | 24900 Other Support Services, School Administration                                                                                                                                                                 | \$0                          | \$117,966                           | \$170,497                             | \$170,022                          |                       | 44%                      | 0%                          |
| Student Instructional Support Total |                                                                                                                                                                                                                     | \$509,839                    | \$694,917                           | \$851,385                             | \$779,923                          | 53%                   | 12%                      | -8%                         |
| Overhead and Operational            |                                                                                                                                                                                                                     |                              |                                     |                                       |                                    |                       |                          |                             |
|                                     | 23110 Board of Education; Service Area Direction                                                                                                                                                                    | \$16,765                     | \$19,322                            | \$19,142                              | \$18,891                           | 13%                   | -2%                      | -1%                         |
|                                     | 23150 Board of Education; Legal Services                                                                                                                                                                            | \$8,504                      | \$2,601                             | \$6,521                               | \$6,009                            | -29%                  | 131%                     | -8%                         |
|                                     | 23160 Board of Education; Promotion Expenses                                                                                                                                                                        | \$359                        | \$794                               | \$801                                 | \$2,092                            | 484%                  | 163%                     | 161%                        |
|                                     | 23190 Board of Education; Other Governing Body Services                                                                                                                                                             | \$6,047                      | \$0                                 | \$0                                   | \$0                                | -100%                 |                          |                             |
|                                     | 23210 Executive Administration; Office of The Superintendent                                                                                                                                                        | \$152,638                    | \$176,554                           | \$191,613                             | \$191,419                          | 25%                   | 8%                       | 0%                          |
|                                     |                                                                                                                                                                                                                     | 40.074                       | <b>C</b> O                          | \$1,249                               | \$276                              | -91%                  |                          | -78%                        |
|                                     | 23220 Executive Administration; Community Relations                                                                                                                                                                 | \$2,954                      | <b>\$0</b>                          |                                       |                                    | -91%                  |                          |                             |
|                                     | 23230 Executive Administration; Staff Relations and Negotiations                                                                                                                                                    | \$0                          | \$4,934                             | \$6,346                               | \$1,941                            | -9170                 | -61%                     | -69%                        |
|                                     | 23230 Executive Administration; Staff Relations and Negotiations 25110 Fiscal Services; Office of The Business Manager                                                                                              | \$0<br>\$0                   | \$4,934<br>\$58,192                 | \$6,346<br>\$71,939                   | \$1,941<br>\$74,215                | -9176                 | -61%<br>28%              | -69%<br>3%                  |
|                                     | 23230 Executive Administration; Staff Relations and Negotiations<br>25110 Fiscal Services; Office of The Business Manager<br>25192 Other Fiscal Services; Petty Cash                                                | \$0<br>\$0<br>\$0            | \$4,934<br>\$58,192<br>\$0          | \$6,346<br>\$71,939<br>\$300          | \$1,941<br>\$74,215<br>\$0         |                       | 28%                      | -69%<br>3%<br>-100%         |
|                                     | 23230 Executive Administration; Staff Relations and Negotiations 25110 Fiscal Services; Office of The Business Manager 25192 Other Fiscal Services; Petty Cash 25300 Printing, Publishing, and Duplicating Services | \$0<br>\$0<br>\$0<br>\$1,071 | \$4,934<br>\$58,192<br>\$0<br>\$922 | \$6,346<br>\$71,939<br>\$300<br>\$287 | \$1,941<br>\$74,215<br>\$0<br>\$81 | -92%                  | 28%<br>-91%              | -69%<br>3%<br>-100%<br>-72% |
|                                     | 23230 Executive Administration; Staff Relations and Negotiations<br>25110 Fiscal Services; Office of The Business Manager<br>25192 Other Fiscal Services; Petty Cash                                                | \$0<br>\$0<br>\$0            | \$4,934<br>\$58,192<br>\$0          | \$6,346<br>\$71,939<br>\$300          | \$1,941<br>\$74,215<br>\$0         |                       | 28%                      | -69%<br>3%<br>-100%         |