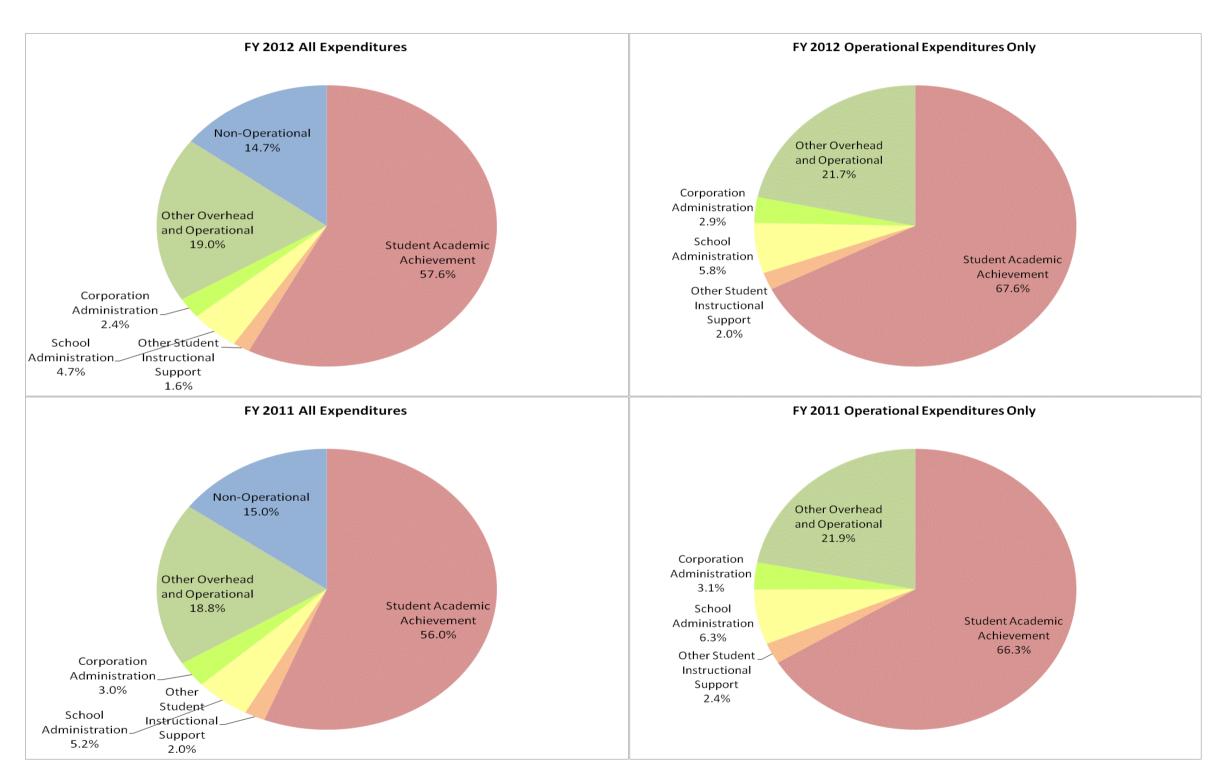

## School Corporation Expenditures by Expenditure Type Biannual Financial Report Data July 2011 - June 2012 North Daviess Com Schools (1375)

| Student Instructional Category      | Account                                                                                                                                                                                                             | FY 2006                      | FY 2009                             | FY 2011                               | FY 2012                            | Increase from FY 2006 | Increase from<br>FY 2009 | Increase from previous year |
|-------------------------------------|---------------------------------------------------------------------------------------------------------------------------------------------------------------------------------------------------------------------|------------------------------|-------------------------------------|---------------------------------------|------------------------------------|-----------------------|--------------------------|-----------------------------|
| Student Academic Achievement        |                                                                                                                                                                                                                     |                              |                                     |                                       |                                    |                       |                          |                             |
|                                     | 11050 Regular Programs; Full Day Kindergarten                                                                                                                                                                       | \$0                          | \$161,629                           | \$345,805                             | \$332,083                          |                       | 105%                     | -4%                         |
|                                     | 11100 Regular Programs; Elementary                                                                                                                                                                                  | \$1,906,956                  | \$2,649,741                         | \$2,793,185                           | \$2,836,141                        | 49%                   | 7%                       | 2%                          |
|                                     | 11300 Regular Programs; High School                                                                                                                                                                                 | \$1,186,582                  | \$1,940,532                         | \$1,974,689                           | \$1,945,976                        | 64%                   | 0%                       | -1%                         |
|                                     | 11355 Regular Programs; High School; Academic Honors High Ability Student Programs                                                                                                                                  | \$0<br>\$0.044               | \$0<br>\$04.840                     | \$7,654<br>\$02,226                   | \$0<br>\$00.450                    | 270/                  | E0/                      | -100%                       |
|                                     | 11420 Vocational Education; Agriculture B                                                                                                                                                                           | \$69,941                     | \$91,810<br>\$74,020                | \$93,326<br>\$08,433                  | \$96,150                           | 37%                   | 5%                       | 3%                          |
|                                     | 11460 Vocational Education; Occupational Home Economics 11470 Vocational Education; Business Education                                                                                                              | \$56,836<br>\$64,364         | \$71,920<br>\$63,030                | \$98,432<br>\$95,160                  | \$73,932<br>\$20,526               | 30%<br>46%            | 3%<br>42%                | -25%<br>5%                  |
|                                     | 11910 Other Regular Programs; Competency Testing                                                                                                                                                                    | \$61,261<br>\$3,770          | \$63,020<br>\$0                     | \$85,160<br>\$0                       | \$89,586<br>\$0                    | -100%                 | 42 70                    | 370                         |
|                                     | 12110 Gifted And Talented; Gifted and Talented                                                                                                                                                                      | \$9,039                      | \$14,231                            | \$18,492                              | \$10,402                           | 15%                   | -27%                     | -44%                        |
|                                     | 12150 Gifted And Talented, Gifted and Talented  12150 Gifted And Talented; High Ability Student Programs                                                                                                            | ψ9,039<br>\$0                | \$22,638                            | \$10,492                              | \$28,709                           | 1370                  | 27%                      | - <del></del> /0            |
|                                     | 12900 Other Special Programs                                                                                                                                                                                        | \$0                          | \$0                                 | \$3,391                               | \$0                                |                       | 2170                     | -100%                       |
|                                     | 14100 Summer School Programs; Elementary                                                                                                                                                                            | <b>\$5,914</b>               | \$6,536                             | \$0                                   | \$9,368                            | 58%                   | 43%                      | 10070                       |
|                                     | 14300 Summer School Programs; High School                                                                                                                                                                           | \$2,573                      | \$1,644                             | \$0                                   | \$0                                | -100%                 | -100%                    |                             |
|                                     | 16200 Preventive Remediation                                                                                                                                                                                        | \$19,925                     | \$24,052                            | \$13,397                              | \$1,624                            | -92%                  | -93%                     | -88%                        |
|                                     | 17100 Payments to Other Governmental Units Within State; Transfer Tuition                                                                                                                                           | \$0                          | \$3,613                             | \$704                                 | \$0                                | 5-75                  | -100%                    | -100%                       |
|                                     | 17300 Payments to Other Governmental Units Within State; Area Vocational School (Participat                                                                                                                         | \$39,738                     | \$26,272                            | \$23,041                              | \$20,162                           | -49%                  | -23%                     | -12%                        |
|                                     | 17400 Payments to Other Governmental Units Within State; Joint Services and Supply; Specia                                                                                                                          | \$564,646                    | \$1,060,709                         | \$585,850                             | \$794,928                          | 41%                   | -25%                     | 36%                         |
|                                     | 22110 Improvement of Instruction; Service Area Direction                                                                                                                                                            | \$0                          | \$33,090                            | \$31,565                              | \$8,769                            |                       | -73%                     | -72%                        |
|                                     | 22120 Improvement of Instruction; Instruction and Curriculum Development                                                                                                                                            | \$471                        | \$0                                 | \$1,213                               | \$136,157                          | > 500%                |                          | > 500%                      |
|                                     | 22130 Improvement of Instruction; Instructional Staff Training                                                                                                                                                      | \$0                          | \$1,000                             | \$9,146                               | \$40,848                           |                       | > 500%                   | 347%                        |
|                                     | 22190 Improvement of Instruction; Other Improvement of Instructional Services                                                                                                                                       | \$0                          | \$0                                 | \$0                                   | \$0                                |                       |                          |                             |
|                                     | 22220 Library/Media Services; School Library                                                                                                                                                                        | \$81,845                     | \$101,707                           | \$135,023                             | \$102,412                          | 25%                   | 1%                       | -24%                        |
|                                     | 22310 Instruction, Related Technology; Technology Service Supervision and Administration                                                                                                                            | \$64,309                     | <b>\$0</b>                          | \$53,717                              | \$57,033                           | -11%                  |                          | 6%                          |
|                                     | 22360 Instruction, Related Technology; Network Support                                                                                                                                                              | \$280,749                    | <b>\$0</b>                          | \$224,282                             | \$170,591                          | -39%                  |                          | -24%                        |
|                                     | 22370 Instruction, Related Technology; Hardware Maintenance and Support                                                                                                                                             | \$0                          | \$0                                 | \$104,380                             | \$222,911                          |                       |                          | 114%                        |
|                                     | 22380 Instruction, Related Technology; Professional Development for Instruction, Focused Tec                                                                                                                        | \$0                          | <b>\$0</b>                          | <b>\$0</b>                            | \$13,037                           |                       |                          |                             |
|                                     | 25520 Textbooks for Rent or Resale; Textbooks, Workbooks, and Repairs                                                                                                                                               | <b>\$0</b>                   | \$75,083                            | \$55,575                              | \$141,080                          |                       | 88%                      | 154%                        |
|                                     | 25560 Textbooks for Rent or Resale; Textbooks and Workbooks                                                                                                                                                         | \$144,239                    | <b>\$0</b>                          | <b>\$0</b>                            | <b>\$0</b>                         | -100%                 |                          |                             |
|                                     | 26497 2007 Account Code - Teachers Retirement Fund                                                                                                                                                                  | \$308,371                    | \$0                                 | \$0                                   | \$0                                |                       |                          |                             |
|                                     | 60500 Nonprogramed Charges; Debt Service TBR; Transfers ECA Only                                                                                                                                                    | \$6,284                      | \$0                                 | \$537                                 | \$3,378                            | -46%                  |                          | > 500%                      |
| Student Academic Achievement Total  |                                                                                                                                                                                                                     | \$4,813,448                  | \$6,349,228                         | \$6,658,564                           | \$7,135,277                        | 48%                   | 12%                      | 7%                          |
| Student Instructional Support       |                                                                                                                                                                                                                     |                              |                                     |                                       |                                    |                       |                          |                             |
|                                     | 21210 Guidance Services; Service Area Direction                                                                                                                                                                     | \$2,486                      | \$0                                 | \$0                                   | \$0                                | -100%                 |                          |                             |
|                                     | 21220 Guidance Services; Counseling Services                                                                                                                                                                        | \$112,235                    | \$153,840                           | \$194,899                             | \$160,589                          | 43%                   | 4%                       | -18%                        |
|                                     | 21340 Health Services; Nurse Services                                                                                                                                                                               | \$30,733                     | \$33,647                            | \$36,167                              | \$36,736                           | 20%                   | 9%                       | 2%                          |
|                                     | 21390 Health Services; Other Health Services                                                                                                                                                                        | \$2,501                      | \$1,500                             | \$1,537                               | \$363                              | -85%                  | -76%                     | -76%                        |
|                                     | 21990 Other Support Services, Students; Other Student Services                                                                                                                                                      | \$0                          | <b>\$0</b>                          | \$0                                   | \$800                              |                       |                          |                             |
|                                     | 24100 Office of The Principal                                                                                                                                                                                       | \$361,884                    | \$387,964                           | \$448,286                             | \$411,414                          | 14%                   | 6%                       | -8%                         |
|                                     | 24900 Other Support Services, School Administration                                                                                                                                                                 | \$0                          | \$117,966                           | \$170,497                             | \$170,022                          |                       | 44%                      | 0%                          |
| Student Instructional Support Total |                                                                                                                                                                                                                     | \$509,839                    | \$694,917                           | \$851,385                             | \$779,923                          | 53%                   | 12%                      | -8%                         |
| Overhead and Operational            |                                                                                                                                                                                                                     |                              |                                     |                                       |                                    |                       |                          |                             |
|                                     | 23110 Board of Education; Service Area Direction                                                                                                                                                                    | \$16,765                     | \$19,322                            | \$19,142                              | \$18,891                           | 13%                   | -2%                      | -1%                         |
|                                     | 23150 Board of Education; Legal Services                                                                                                                                                                            | \$8,504                      | \$2,601                             | \$6,521                               | \$6,009                            | -29%                  | 131%                     | -8%                         |
|                                     | 23160 Board of Education; Promotion Expenses                                                                                                                                                                        | \$359                        | \$794                               | \$801                                 | \$2,092                            | 484%                  | 163%                     | 161%                        |
|                                     | 23190 Board of Education; Other Governing Body Services                                                                                                                                                             | \$6,047                      | \$0                                 | \$0                                   | \$0                                | -100%                 |                          |                             |
|                                     | 23210 Executive Administration; Office of The Superintendent                                                                                                                                                        | \$152,638                    | \$176,554                           | \$191,613                             | \$191,419                          | 25%                   | 8%                       | 0%                          |
|                                     |                                                                                                                                                                                                                     | 40.074                       | <b>C</b> O                          | \$1,249                               | \$276                              | -91%                  |                          | -78%                        |
|                                     | 23220 Executive Administration; Community Relations                                                                                                                                                                 | \$2,954                      | <b>\$0</b>                          |                                       |                                    | -91%                  |                          |                             |
|                                     | 23230 Executive Administration; Staff Relations and Negotiations                                                                                                                                                    | \$0                          | \$4,934                             | \$6,346                               | \$1,941                            | -9170                 | -61%                     | -69%                        |
|                                     | 23230 Executive Administration; Staff Relations and Negotiations 25110 Fiscal Services; Office of The Business Manager                                                                                              | \$0<br>\$0                   | \$4,934<br>\$58,192                 | \$6,346<br>\$71,939                   | \$1,941<br>\$74,215                | -9176                 | -61%<br>28%              | -69%<br>3%                  |
|                                     | 23230 Executive Administration; Staff Relations and Negotiations<br>25110 Fiscal Services; Office of The Business Manager<br>25192 Other Fiscal Services; Petty Cash                                                | \$0<br>\$0<br>\$0            | \$4,934<br>\$58,192<br>\$0          | \$6,346<br>\$71,939<br>\$300          | \$1,941<br>\$74,215<br>\$0         |                       | 28%                      | -69%<br>3%<br>-100%         |
|                                     | 23230 Executive Administration; Staff Relations and Negotiations 25110 Fiscal Services; Office of The Business Manager 25192 Other Fiscal Services; Petty Cash 25300 Printing, Publishing, and Duplicating Services | \$0<br>\$0<br>\$0<br>\$1,071 | \$4,934<br>\$58,192<br>\$0<br>\$922 | \$6,346<br>\$71,939<br>\$300<br>\$287 | \$1,941<br>\$74,215<br>\$0<br>\$81 | -92%                  | 28%<br>-91%              | -69%<br>3%<br>-100%<br>-72% |
|                                     | 23230 Executive Administration; Staff Relations and Negotiations<br>25110 Fiscal Services; Office of The Business Manager<br>25192 Other Fiscal Services; Petty Cash                                                | \$0<br>\$0<br>\$0            | \$4,934<br>\$58,192<br>\$0          | \$6,346<br>\$71,939<br>\$300          | \$1,941<br>\$74,215<br>\$0         |                       | 28%                      | -69%<br>3%<br>-100%         |