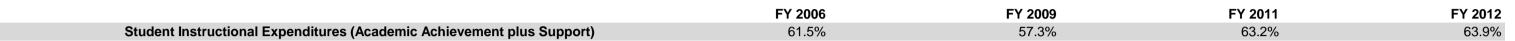

## School Corporation Expenditures by Expenditure Type Biannual Financial Report Data July 2011 - June 2012 North Daviess Com Schools (1375)

| Student Instructional Category      | Account                                                                                                                                                                                                             | FY 2006                      | FY 2009                             | FY 2011                               | FY 2012                            | Increase from FY 2006 | Increase from<br>FY 2009 | Increase from previous year |
|-------------------------------------|---------------------------------------------------------------------------------------------------------------------------------------------------------------------------------------------------------------------|------------------------------|-------------------------------------|---------------------------------------|------------------------------------|-----------------------|--------------------------|-----------------------------|
| Student Academic Achievement        |                                                                                                                                                                                                                     |                              |                                     |                                       |                                    |                       |                          |                             |
|                                     | 11050 Regular Programs; Full Day Kindergarten                                                                                                                                                                       | \$0                          | \$161,629                           | \$345,805                             | \$332,083                          |                       | 105%                     | -4%                         |
|                                     | 11100 Regular Programs; Elementary                                                                                                                                                                                  | \$1,906,956                  | \$2,649,741                         | \$2,793,185                           | \$2,836,141                        | 49%                   | 7%                       | 2%                          |
|                                     | 11300 Regular Programs; High School                                                                                                                                                                                 | \$1,186,582                  | \$1,940,532                         | \$1,974,689                           | \$1,945,976                        | 64%                   | 0%                       | -1%                         |
|                                     | 11355 Regular Programs; High School; Academic Honors High Ability Student Programs                                                                                                                                  | \$0<br>\$0.044               | \$0<br>\$04.840                     | \$7,654<br>\$02,226                   | \$0<br>\$00.450                    | 270/                  | E0/                      | -100%                       |
|                                     | 11420 Vocational Education; Agriculture B                                                                                                                                                                           | \$69,941                     | \$91,810<br>\$74,020                | \$93,326<br>\$08,433                  | \$96,150                           | 37%                   | 5%                       | 3%                          |
|                                     | 11460 Vocational Education; Occupational Home Economics 11470 Vocational Education; Business Education                                                                                                              | \$56,836<br>\$64,364         | \$71,920<br>\$63,030                | \$98,432<br>\$95,160                  | \$73,932<br>\$20,526               | 30%<br>46%            | 3%<br>42%                | -25%<br>5%                  |
|                                     | 11910 Other Regular Programs; Competency Testing                                                                                                                                                                    | \$61,261<br>\$3,770          | \$63,020<br>\$0                     | \$85,160<br>\$0                       | \$89,586<br>\$0                    | -100%                 | 42 70                    | 370                         |
|                                     | 12110 Gifted And Talented; Gifted and Talented                                                                                                                                                                      | \$9,039                      | \$14,231                            | \$18,492                              | \$10,402                           | 15%                   | -27%                     | -44%                        |
|                                     | 12150 Gifted And Talented, Gifted and Talented  12150 Gifted And Talented; High Ability Student Programs                                                                                                            | ψ9,039<br>\$0                | \$22,638                            | \$10,492                              | \$28,709                           | 1370                  | 27%                      | - <del></del> /0            |
|                                     | 12900 Other Special Programs                                                                                                                                                                                        | \$0                          | \$0                                 | \$3,391                               | \$0                                |                       | 2170                     | -100%                       |
|                                     | 14100 Summer School Programs; Elementary                                                                                                                                                                            | <b>\$5,914</b>               | \$6,536                             | \$0                                   | \$9,368                            | 58%                   | 43%                      | 10070                       |
|                                     | 14300 Summer School Programs; High School                                                                                                                                                                           | \$2,573                      | \$1,644                             | \$0                                   | \$0                                | -100%                 | -100%                    |                             |
|                                     | 16200 Preventive Remediation                                                                                                                                                                                        | \$19,925                     | \$24,052                            | \$13,397                              | \$1,624                            | -92%                  | -93%                     | -88%                        |
|                                     | 17100 Payments to Other Governmental Units Within State; Transfer Tuition                                                                                                                                           | \$0                          | \$3,613                             | \$704                                 | \$0                                | 5-75                  | -100%                    | -100%                       |
|                                     | 17300 Payments to Other Governmental Units Within State; Area Vocational School (Participat                                                                                                                         | \$39,738                     | \$26,272                            | \$23,041                              | \$20,162                           | -49%                  | -23%                     | -12%                        |
|                                     | 17400 Payments to Other Governmental Units Within State; Joint Services and Supply; Specia                                                                                                                          | \$564,646                    | \$1,060,709                         | \$585,850                             | \$794,928                          | 41%                   | -25%                     | 36%                         |
|                                     | 22110 Improvement of Instruction; Service Area Direction                                                                                                                                                            | \$0                          | \$33,090                            | \$31,565                              | \$8,769                            |                       | -73%                     | -72%                        |
|                                     | 22120 Improvement of Instruction; Instruction and Curriculum Development                                                                                                                                            | \$471                        | \$0                                 | \$1,213                               | \$136,157                          | > 500%                |                          | > 500%                      |
|                                     | 22130 Improvement of Instruction; Instructional Staff Training                                                                                                                                                      | \$0                          | \$1,000                             | \$9,146                               | \$40,848                           |                       | > 500%                   | 347%                        |
|                                     | 22190 Improvement of Instruction; Other Improvement of Instructional Services                                                                                                                                       | \$0                          | \$0                                 | \$0                                   | \$0                                |                       |                          |                             |
|                                     | 22220 Library/Media Services; School Library                                                                                                                                                                        | \$81,845                     | \$101,707                           | \$135,023                             | \$102,412                          | 25%                   | 1%                       | -24%                        |
|                                     | 22310 Instruction, Related Technology; Technology Service Supervision and Administration                                                                                                                            | \$64,309                     | <b>\$0</b>                          | \$53,717                              | \$57,033                           | -11%                  |                          | 6%                          |
|                                     | 22360 Instruction, Related Technology; Network Support                                                                                                                                                              | \$280,749                    | <b>\$0</b>                          | \$224,282                             | \$170,591                          | -39%                  |                          | -24%                        |
|                                     | 22370 Instruction, Related Technology; Hardware Maintenance and Support                                                                                                                                             | \$0                          | \$0                                 | \$104,380                             | \$222,911                          |                       |                          | 114%                        |
|                                     | 22380 Instruction, Related Technology; Professional Development for Instruction, Focused Tec                                                                                                                        | \$0                          | <b>\$0</b>                          | <b>\$0</b>                            | \$13,037                           |                       |                          |                             |
|                                     | 25520 Textbooks for Rent or Resale; Textbooks, Workbooks, and Repairs                                                                                                                                               | <b>\$0</b>                   | \$75,083                            | \$55,575                              | \$141,080                          |                       | 88%                      | 154%                        |
|                                     | 25560 Textbooks for Rent or Resale; Textbooks and Workbooks                                                                                                                                                         | \$144,239                    | <b>\$0</b>                          | <b>\$0</b>                            | <b>\$0</b>                         | -100%                 |                          |                             |
|                                     | 26497 2007 Account Code - Teachers Retirement Fund                                                                                                                                                                  | \$308,371                    | \$0                                 | \$0                                   | \$0                                |                       |                          |                             |
|                                     | 60500 Nonprogramed Charges; Debt Service TBR; Transfers ECA Only                                                                                                                                                    | \$6,284                      | \$0                                 | \$537                                 | \$3,378                            | -46%                  |                          | > 500%                      |
| Student Academic Achievement Total  |                                                                                                                                                                                                                     | \$4,813,448                  | \$6,349,228                         | \$6,658,564                           | \$7,135,277                        | 48%                   | 12%                      | 7%                          |
| Student Instructional Support       |                                                                                                                                                                                                                     |                              |                                     |                                       |                                    |                       |                          |                             |
|                                     | 21210 Guidance Services; Service Area Direction                                                                                                                                                                     | \$2,486                      | \$0                                 | \$0                                   | \$0                                | -100%                 |                          |                             |
|                                     | 21220 Guidance Services; Counseling Services                                                                                                                                                                        | \$112,235                    | \$153,840                           | \$194,899                             | \$160,589                          | 43%                   | 4%                       | -18%                        |
|                                     | 21340 Health Services; Nurse Services                                                                                                                                                                               | \$30,733                     | \$33,647                            | \$36,167                              | \$36,736                           | 20%                   | 9%                       | 2%                          |
|                                     | 21390 Health Services; Other Health Services                                                                                                                                                                        | \$2,501                      | \$1,500                             | \$1,537                               | \$363                              | -85%                  | -76%                     | -76%                        |
|                                     | 21990 Other Support Services, Students; Other Student Services                                                                                                                                                      | \$0                          | <b>\$0</b>                          | \$0                                   | \$800                              |                       |                          |                             |
|                                     | 24100 Office of The Principal                                                                                                                                                                                       | \$361,884                    | \$387,964                           | \$448,286                             | \$411,414                          | 14%                   | 6%                       | -8%                         |
|                                     | 24900 Other Support Services, School Administration                                                                                                                                                                 | \$0                          | \$117,966                           | \$170,497                             | \$170,022                          |                       | 44%                      | 0%                          |
| Student Instructional Support Total |                                                                                                                                                                                                                     | \$509,839                    | \$694,917                           | \$851,385                             | \$779,923                          | 53%                   | 12%                      | -8%                         |
| Overhead and Operational            |                                                                                                                                                                                                                     |                              |                                     |                                       |                                    |                       |                          |                             |
|                                     | 23110 Board of Education; Service Area Direction                                                                                                                                                                    | \$16,765                     | \$19,322                            | \$19,142                              | \$18,891                           | 13%                   | -2%                      | -1%                         |
|                                     | 23150 Board of Education; Legal Services                                                                                                                                                                            | \$8,504                      | \$2,601                             | \$6,521                               | \$6,009                            | -29%                  | 131%                     | -8%                         |
|                                     | 23160 Board of Education; Promotion Expenses                                                                                                                                                                        | \$359                        | \$794                               | \$801                                 | \$2,092                            | 484%                  | 163%                     | 161%                        |
|                                     | 23190 Board of Education; Other Governing Body Services                                                                                                                                                             | \$6,047                      | \$0                                 | \$0                                   | \$0                                | -100%                 |                          |                             |
|                                     | 23210 Executive Administration; Office of The Superintendent                                                                                                                                                        | \$152,638                    | \$176,554                           | \$191,613                             | \$191,419                          | 25%                   | 8%                       | 0%                          |
|                                     |                                                                                                                                                                                                                     | 40.074                       | <b>C</b> O                          | \$1,249                               | \$276                              | -91%                  |                          | -78%                        |
|                                     | 23220 Executive Administration; Community Relations                                                                                                                                                                 | \$2,954                      | <b>\$0</b>                          |                                       |                                    | -91%                  |                          |                             |
|                                     | 23230 Executive Administration; Staff Relations and Negotiations                                                                                                                                                    | \$0                          | \$4,934                             | \$6,346                               | \$1,941                            | -9170                 | -61%                     | -69%                        |
|                                     | 23230 Executive Administration; Staff Relations and Negotiations 25110 Fiscal Services; Office of The Business Manager                                                                                              | \$0<br>\$0                   | \$4,934<br>\$58,192                 | \$6,346<br>\$71,939                   | \$1,941<br>\$74,215                | -9176                 | -61%<br>28%              | -69%<br>3%                  |
|                                     | 23230 Executive Administration; Staff Relations and Negotiations<br>25110 Fiscal Services; Office of The Business Manager<br>25192 Other Fiscal Services; Petty Cash                                                | \$0<br>\$0<br>\$0            | \$4,934<br>\$58,192<br>\$0          | \$6,346<br>\$71,939<br>\$300          | \$1,941<br>\$74,215<br>\$0         |                       | 28%                      | -69%<br>3%<br>-100%         |
|                                     | 23230 Executive Administration; Staff Relations and Negotiations 25110 Fiscal Services; Office of The Business Manager 25192 Other Fiscal Services; Petty Cash 25300 Printing, Publishing, and Duplicating Services | \$0<br>\$0<br>\$0<br>\$1,071 | \$4,934<br>\$58,192<br>\$0<br>\$922 | \$6,346<br>\$71,939<br>\$300<br>\$287 | \$1,941<br>\$74,215<br>\$0<br>\$81 | -92%                  | 28%<br>-91%              | -69%<br>3%<br>-100%<br>-72% |
|                                     | 23230 Executive Administration; Staff Relations and Negotiations<br>25110 Fiscal Services; Office of The Business Manager<br>25192 Other Fiscal Services; Petty Cash                                                | \$0<br>\$0<br>\$0            | \$4,934<br>\$58,192<br>\$0          | \$6,346<br>\$71,939<br>\$300          | \$1,941<br>\$74,215<br>\$0         |                       | 28%                      | -69%<br>3%<br>-100%         |